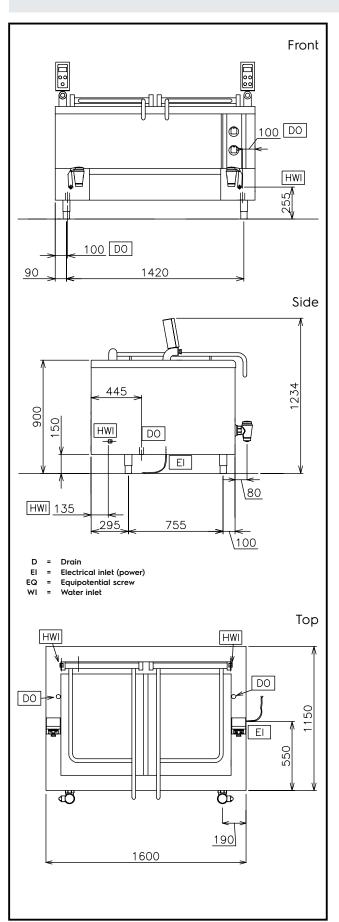

## **Key Information:**

Number of wells: 2

Usable well dimensions (width):

625 mm

Usable well dimensions (height):

410 mm

Usable well dimensions

(depth):

640 mm

Well capacity:

190 It MIN; 190 It MAX 1600 mm

External dimensions, Width: External dimensions, Depth: External dimensions, Height:

1280 mm 850 mm

Net weight:

380 kg

Number of baskets: